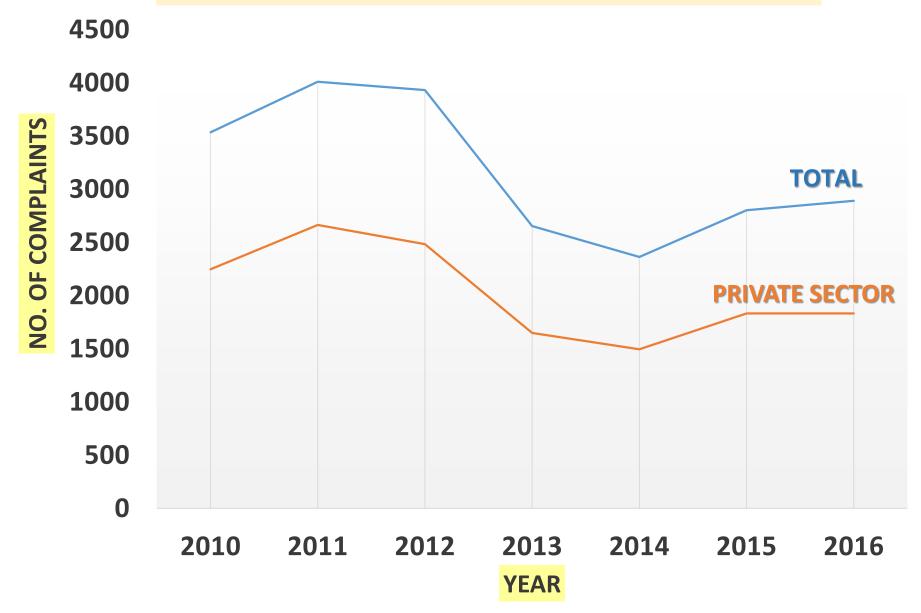

# **No. of Corruption Complaints**

World Competitiveness Yearbook 1<sup>st</sup>/63 economies

Global Business Bribery Risk Index 1<sup>st</sup> in Asia region 4<sup>th</sup>/199 places with least corruption risk