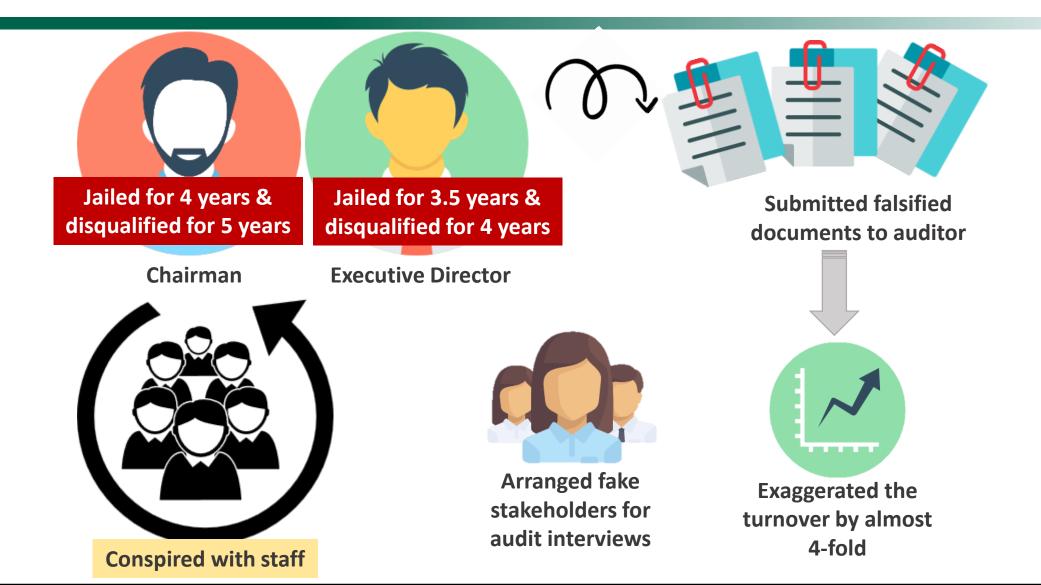

# **Bribery and fraud over backdoor listing**

# **Bribery and fraud over backdoor listing**

 Concealed transactions in circulars and related documents

# **Bribery and fraud**

Jailed up to 7 years and 9 months & disqualified for 10 years